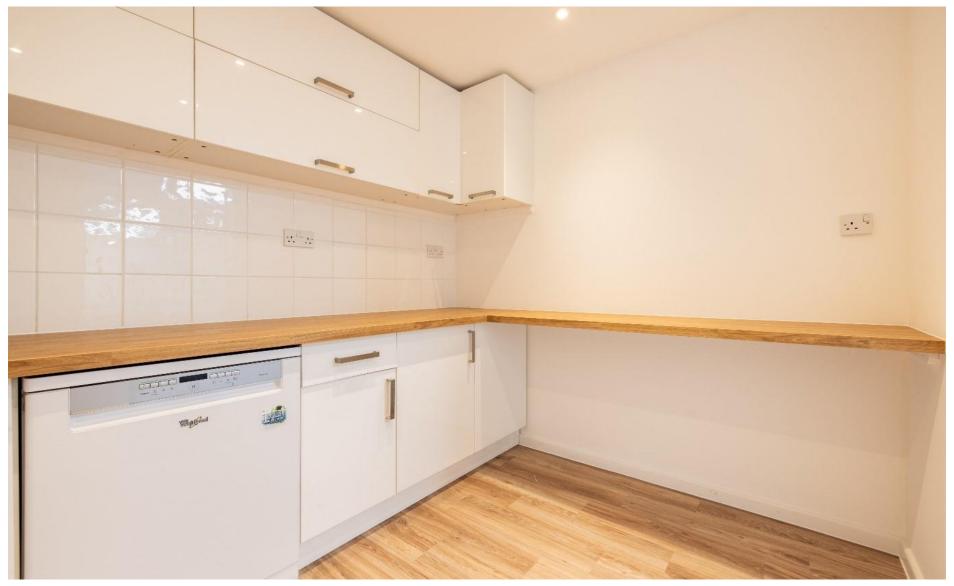

# **Description**

A newly refurbished self-contained ground floor commercial unit offering Grade A Specifications to include a private meeting room, fibre connectivity, air-conditioning, W.C's / shower, bike storage and secure car parking by way of a separate licence.

## Description

specifications include:

- Heating / cooling cassettes
- Kitchen
- ❖ W.C's / shower
- Fibre connectivity
- Private meeting room
- Bike storage
- Parking by way of licence
- Fully refurbished unit
- Close to all amenities / transport
- Furnished / unfurnished options.