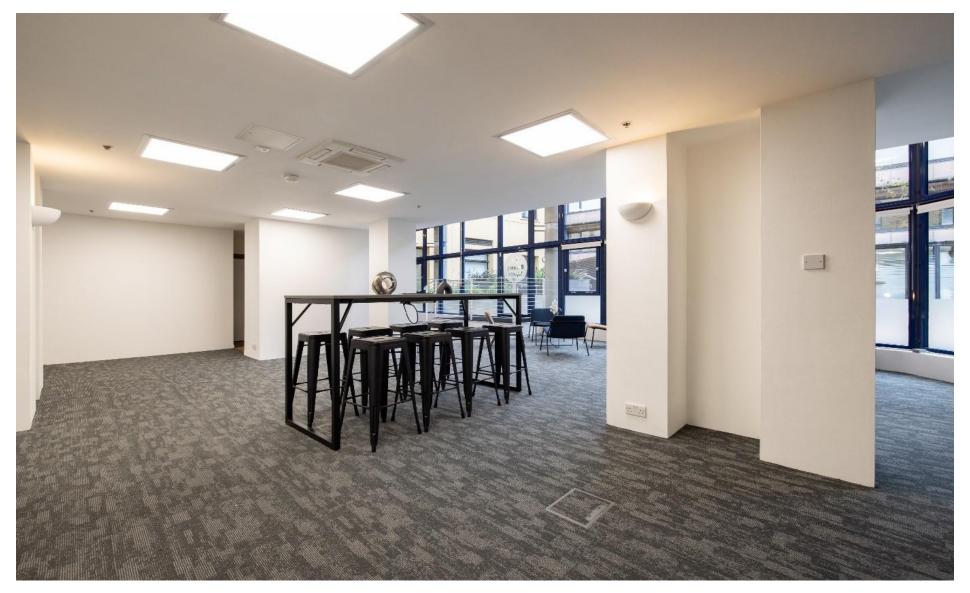

# **Description**

A newly refurbished self-contained ground floor commercial unit offering Grade A Specifications to include a private meeting room, fibre connectivity, air-conditioning, W.C's / shower, bike storage and secure car parking by way of a separate licence.

## Description

specifications include:

- Heating / cooling cassettes
- Kitchen
- ❖ W.C's / shower
- Fibre connectivity
- Private meeting room
- Bike storage
- Parking by way of licence
- Fully refurbished unit
- Close to all amenities / transport
- Furnished / unfurnished options.