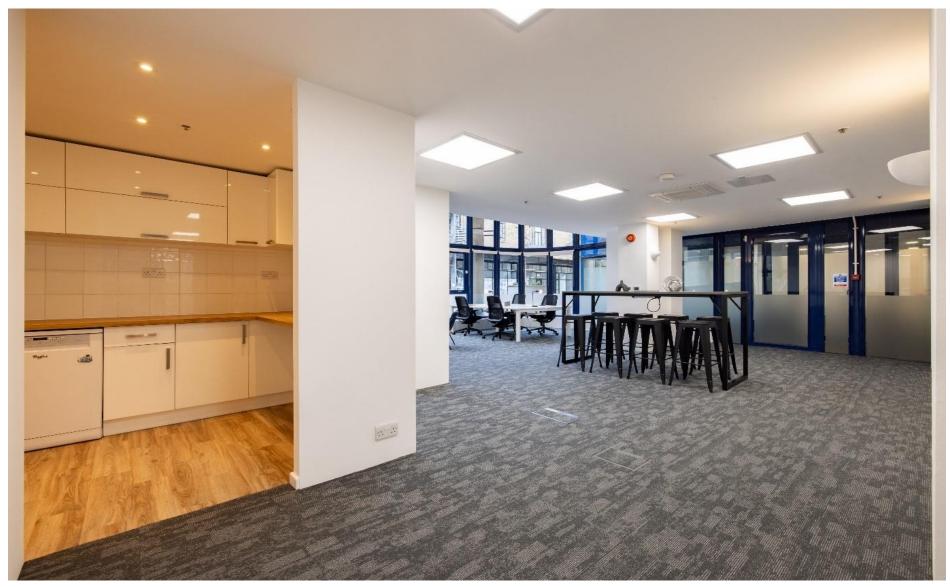

# **Description**

A newly refurbished self-contained ground floor commercial unit offering Grade A Specifications to include a private meeting room, fibre connectivity, air-conditioning, W.C's / shower, bike storage and secure car parking by way of a separate licence.

## Description

specifications include:

- Heating / cooling cassettes
- Kitchen
- ❖ W.C's / shower
- Fibre connectivity
- Private meeting room
- Bike storage
- Parking by way of licence
- Fully refurbished unit
- Close to all amenities / transport
- Furnished / unfurnished options.