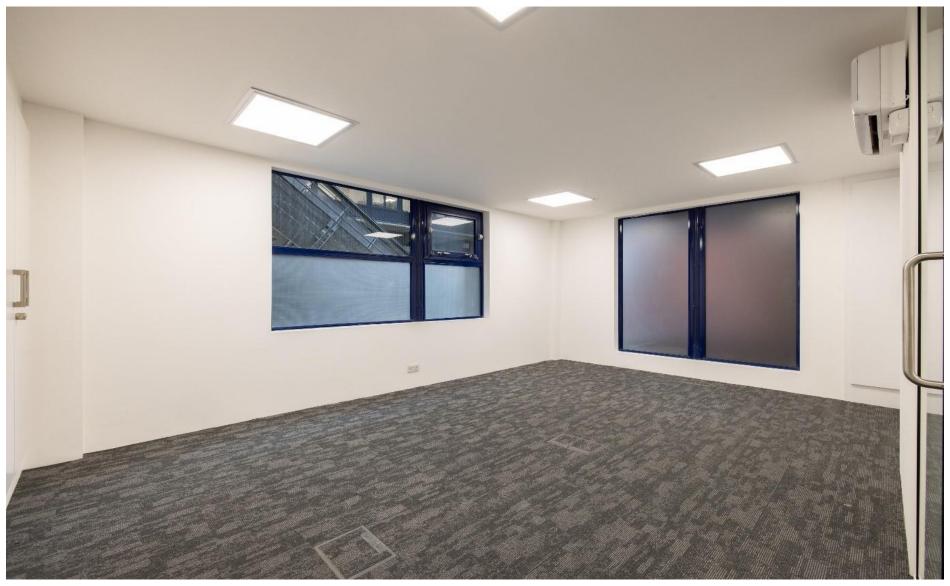

# **Description**

A newly refurbished self-contained ground floor commercial unit offering Grade A Specifications to include a private meeting room, fibre connectivity, air-conditioning, W.C's / shower, bike storage and secure car parking by way of a separate licence.

## Description

specifications include:

- Heating / cooling cassettes
- Kitchen
- ❖ W.C's / shower
- Fibre connectivity
- Private meeting room
- Bike storage
- Parking by way of licence
- Fully refurbished unit
- Close to all amenities / transport
- Furnished / unfurnished options.