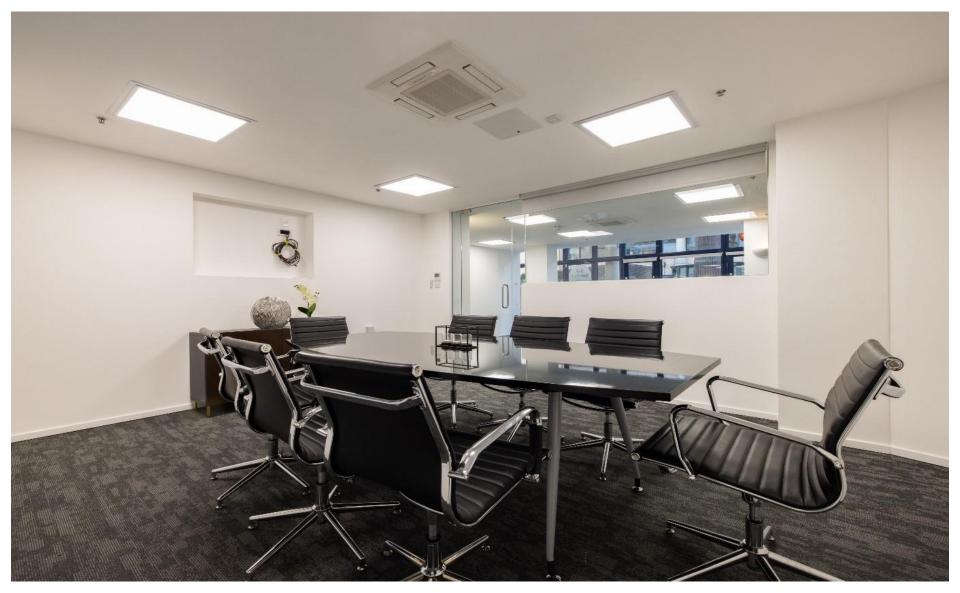

# **Description**

A newly refurbished self-contained ground floor commercial unit offering Grade A Specifications to include a private meeting room, fibre connectivity, air-conditioning, W.C's / shower, bike storage and secure car parking by way of a separate licence.

## Description

specifications include:

- Heating / cooling cassettes
- Kitchen
- ❖ W.C's / shower
- Fibre connectivity
- Private meeting room
- Bike storage
- Parking by way of licence
- Fully refurbished unit
- Close to all amenities / transport
- Furnished / unfurnished options.