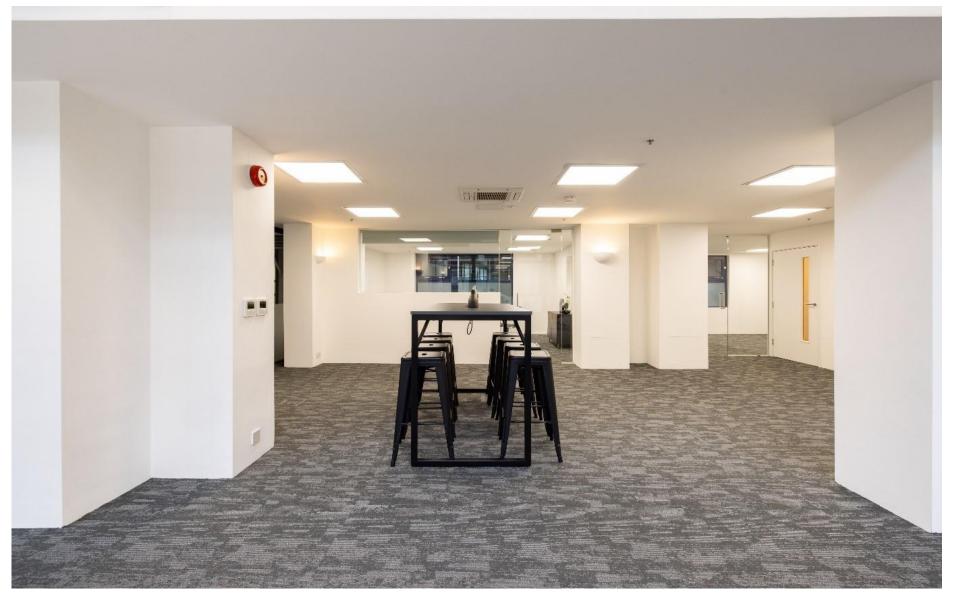

# **Description**

A newly refurbished self-contained ground floor commercial unit offering Grade A Specifications to include a private meeting room, fibre connectivity, air-conditioning, W.C's / shower, bike storage and secure car parking by way of a separate licence.

## Description

specifications include:

- Heating / cooling cassettes
- Kitchen
- ❖ W.C's / shower
- Fibre connectivity
- Private meeting room
- Bike storage
- Parking by way of licence
- Fully refurbished unit
- Close to all amenities / transport
- Furnished / unfurnished options.